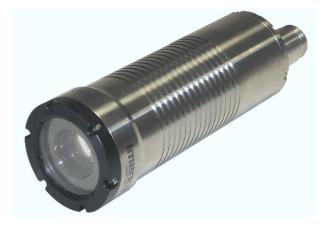

## Imenco Fox Shark 10x Zoom HD-SDI Camera

The Imenco Fox Shark HD-SDI Subsea Camera is primarily designed for ROV operations. The camera provides highly detailed video images for inspection tasks. The Imenco Fox Shark housing is made of titanium with a scratch and an impact resistant Front Port, and depth rating of 6.000msw. Several HD video resolutions are supported.